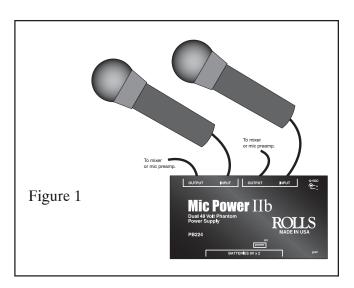

## **OPERATION**

As shown in Figure 1, connect the two condenser microphones to three conductor XLR cables, and to each Input connector on the PB224. Connect the PB224 Outputs to a mixer or other audio input devices via other XLR cables.

Make sure the PB224 has two fresh 9 Volt alkaline batteries installed, or the Rolls PS27 adapter is connected to an AC outlet and to the 12VDC input. Apply power to the unit by moving the **power** switch to the **on** position. The LED on the front of the unit will light. The PB224 provides no audio gain as it is not a microphone preamp.